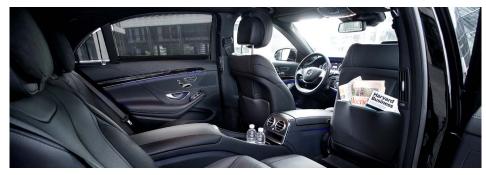

## INTERIOR

- seat heating, seat ventilation in the rear passenger compartment
- drive-dynamic seats
- sound system
- TV / CD / DVD / internet