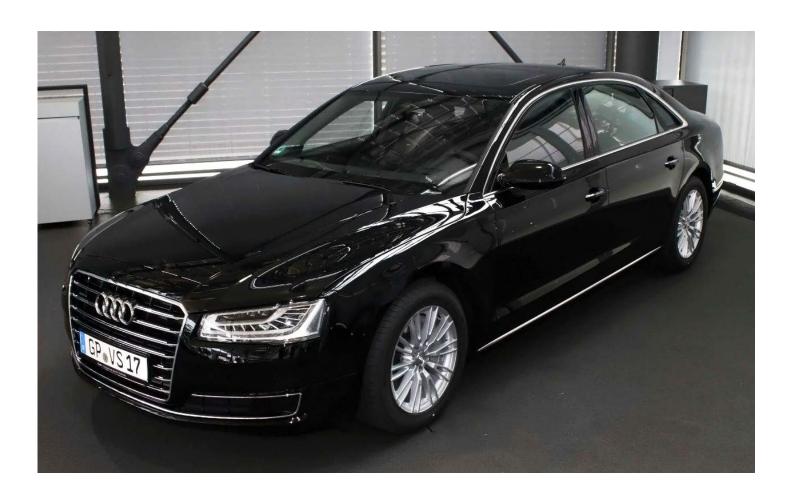

## **LIMOUSINE**

Audi A8 long version

Our limousines impress with exclusivity, functionality and comfort at the highest level. Thus each moment of your journey becomes a unique experience. Work, travel or simply relax.

## **EXTERIOR**

- color: black
- aluminium wheels
- black glass