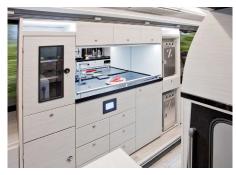

### INTERIOR

- 38 comfortable leather / Alcantara covered seats; thereof: 16 seats in the rear area vis-à-vis at conference tables, 4 seats in the front area vis-à-vis at a conference table (alternative seating: with a total of either 40 or 42 seats)
- air conditioner
- exclusive pantry with fridges, fully automatic Jura® coffee machine, running hot water, premium china, glasses and cutlery
- 2 hot-air ovens for preparing warm meals
- wardrobe, WC
- 230-V sockets for laptops, charging devices, etc.