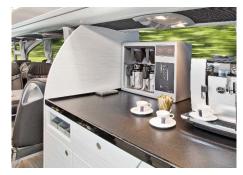

### INTERIOR

- 38 comfortable leather / Alcantara covered seats; thereof: 16 seats in the rear area vis-à-vis at conference tables, 4 seats in the front area vis-à-vis at a conference table (alternative seating: with a total of either 40 or 42 seats)
- air conditioner
- exclusive pantry with fridges, fully automatic Jura® coffee machine, running hot water, premium china, glasses and cutlery
- 2 hot-air ovens for preparing warm meals
- wardrobe, WC
- 230-V sockets for laptops, charging devices, etc.