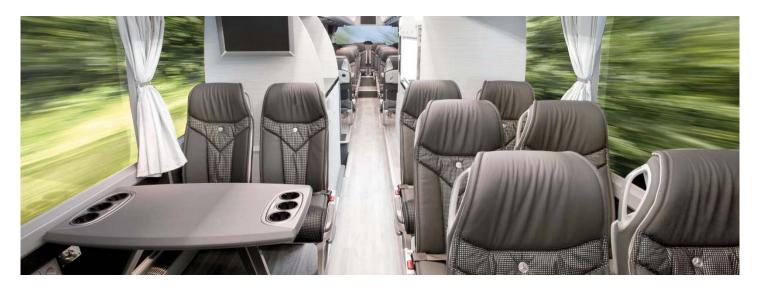

### INTERIOR

- 38 comfortable leather / Alcantara covered seats; thereof: 16 seats in the rear area vis-à-vis at conference tables, 4 seats in the front area vis-à-vis at a conference table (alternative seating: with a total of either 40 or 42 seats)
- air conditioner
- exclusive pantry with fridges, fully automatic Jura® coffee machine, running hot water, premium china, glasses and cutlery
- 2 hot-air ovens for preparing warm meals
- wardrobe, WC
- 230-V sockets for laptops, charging devices, etc.

# MULTIMEDIA EQUIPMENT

- sound system (speakers at every seat) Satellite TV, SKY SPORTS
- DVB-T television
- 4 19" TFT monitors
- multimedia terminal for clients at the front
- radio microphone
- W-Lan router / hotspot