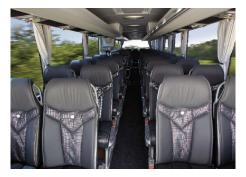

#### INTERIOR

- 28 (+1) comfortable leather / Alcantara covered seats
- air conditioner
- exclusive pantry with fridges, coffee machine, running hot water, premium china, glasses and cutlery
- WC
- 230-V sockets for laptops, charging devices, etc.