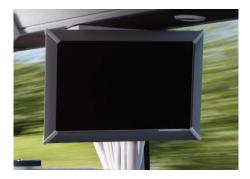

# MULTIMEDIA EQUIPMENT

- sound system
- DVD player
- DVB-T television & SAT-TV on 19" TFT monitors
- multimedia terminal for clients at the front
- radio microphone
- video presentations via radio signal
- GPS navigation that can be displayed on all screens
- W-Lan router for UMTS reception