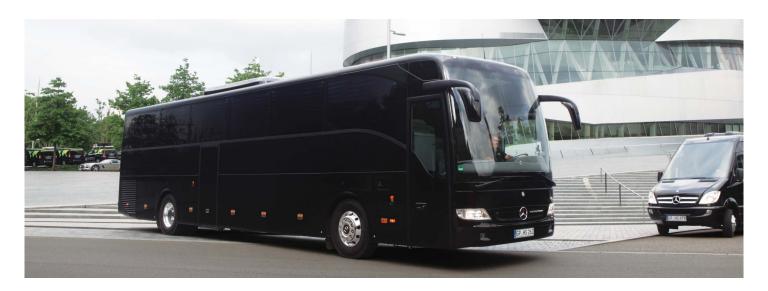

# **BUSINESS BUS**

# Mercedes-Benz Tourismo R28

# **EXTERIOR**

- color: black
- aluminium wheels
- no branding
- black glass