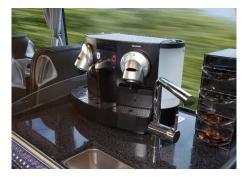

#### INTERIOR

- 28 (+1) comfortable leather / Alcantara covered seats
- air conditioner
- exclusive pantry with fridges, coffee machine, running hot water, premium china, glasses and cutlery
- WC
- 230-V sockets for laptops, charging devices, etc.