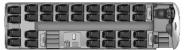

BUSINESS BUS**

# Mercedes-Benz Tourismo R28









# **EXTERIOR**

- color: black
- aluminium wheels
- no branding
- black glass

#### INTERIOR

- 28 (+1) comfortable leather / Alcantara covered seats
- air conditioner
- exclusive pantry with fridges, coffee machine, running hot water, premium china, glasses and cutlery
- WC
- 230-V sockets for laptops, charging devices, etc.

# MULTIMEDIA EQUIPMENT

- sound system
- DVD player
- DVB-T television & SAT-TV on 19" TFT monitors
- multimedia terminal for clients at the front
- radio microphone
- video presentations via radio signal
- GPS navigation that can be displayed on all screens
- W-Lan router for UMTS reception

Extremely low exhaust fumes/particulate emissions (compliant to EURO 5 standard)

# FLOOR PLAN

Tourismo R28 | 28+1 seats